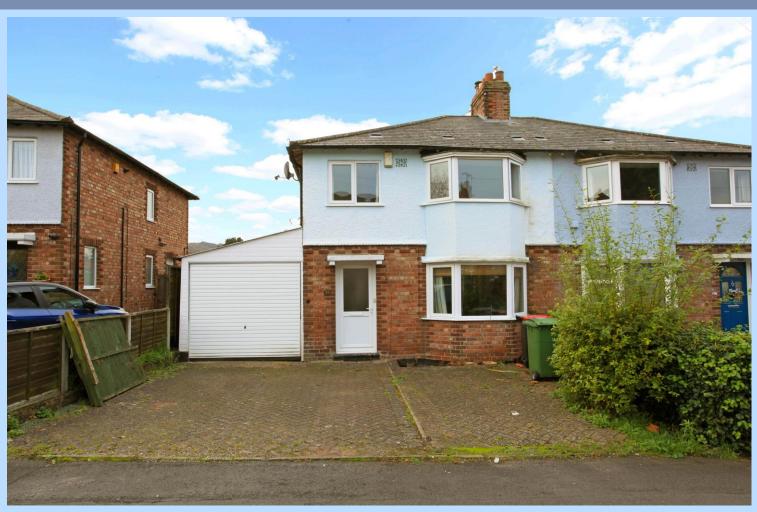

## THE ESTATE AGENT

44-46 market street, wellington, telford. shropshire. TF1 1DT

39 Ercall Gardens, Wellington, Telford, Shropshire, TF1 1RD

Offers in the Region Of £190,000

Three Bedroom Semi Detached property with Driveway, Garage and enclosed rear garden. Providing approximately 120.6 sq meters (1297.9 sq ft) of living accommodation Situated within a much sought after maturing residential area, a short walk into the historical local Wellington Market Town with a wealth of shops, amenities and facilities. Access to the local main road network, M54 link, local schools, Wellington Railway Station and the Princess Royal Hospital is also nearby.

Ground floor: : Hallway, ground floor wc, lounge with bay window and feature fireplace, opening into the dining room with feature fireplace, log burning stove, sliding patio doors and leading into the kitchen area. First floor: Main bedroom of excellent size, bedroom two also of good size with bay window, third single bedroom, bathroom, gas central heating and double glazing. Outside: Block paved driveway, tandem length garage with store outbuilding and excellently sized enclosed rear garden area. No Upward Chain.