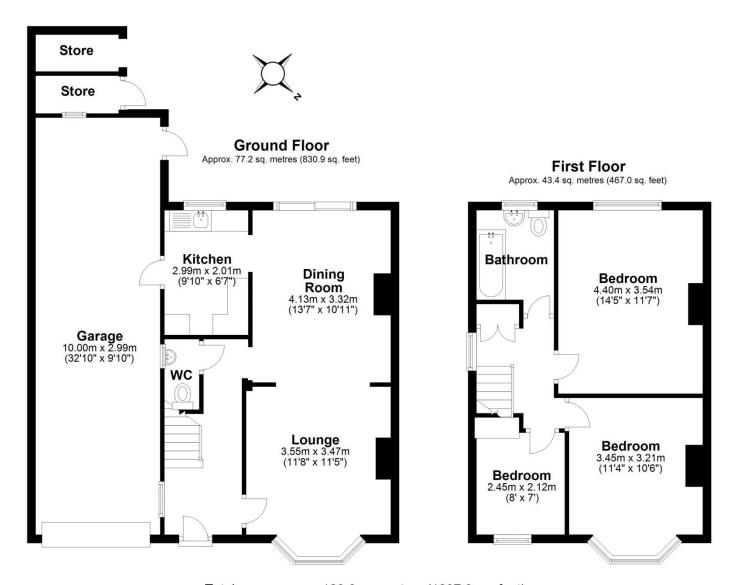

Ground floor: : Hallway, ground floor wc, lounge with bay window and feature fireplace, opening into the dining room with feature fireplace, log burning stove, sliding patio doors and leading into the kitchen area. First floor: Main bedroom of excellent size, bedroom two also of good size with bay window, third single bedroom, bathroom, gas central heating and double glazing. Outside: Block paved driveway, tandem length garage with store outbuilding and excellently sized enclosed rear garden area. No Upward Chain.

Sales 01952 641111

email: harwood@harwoodestates.com

Lettings 01952 505505

Total area: approx. 120.6 sq. metres (1297.9 sq. feet)

Tenure We are advised by the vendor that the property is Freehold

Council Tax Band B